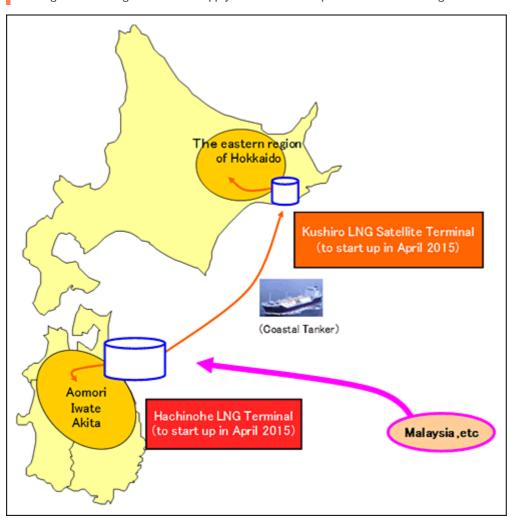

NOE will receive 380,000 tonnes per annum of LNG for 10 years starting in 2015.

LNG will be delivered to "Hachinohe LNG Terminal" which is currently under construction in Hachinohe City, Aomori, Japan (scheduled to start up its operation in April 2015) and "Mizushima LNG Terminal" (owned by Mizushima LNG Company Limited) which is currently under operation in Mizushima City, Okayama, Japan. From the Hachinohe LNG Terminal, natural gas and LNG will be supplied to the northern part of Tohoku region, and also to the eastern part of Hokkaido through Kushiro LNG Satellite Terminal (scheduled to start up its operation in April 2015).

[Location of Malaysia LNG Dua Project]

3. Image of natural gas and LNG supply to the northern part of the Tohoku region and the eastern part of Hokkaido