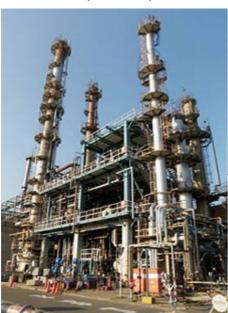

Construction Completed for Japan's first bio-ETBE Production Plant at Negishi Refinery Establishment of a domestic biogasoline production plant

Nippon Oil Corporation (President: Shinji Nishio) is pleased to announce that the company, through its refining arm Nippon Petroleum Refining Company, Limited (President: Hiroshi Ono), has completed construction of a new production plant for bio-ETBE (Ethyl Tertiary-Butyl Ether), the raw material for biogasoline, at Negishi Refinery (Plant Manager: Yoshihiko Maehara), with an annual production capacity of 100,000KL. A groundbreaking ceremony was held today for this, Japan's first-ever bio-ETBE production plant.

Since April 2007, Negishi Refinery has been engaged in the production and shipment of biogasoline using imported bio-ETBE as a raw material. This newly constructed production plant now enables the refinery to produce bio-ETBE using bioethanol manufactured domestically in Hokkaido that has already been procured. In this manner, the refinery is now able to produce biogasoline primarily using domestically produced bioethanol.